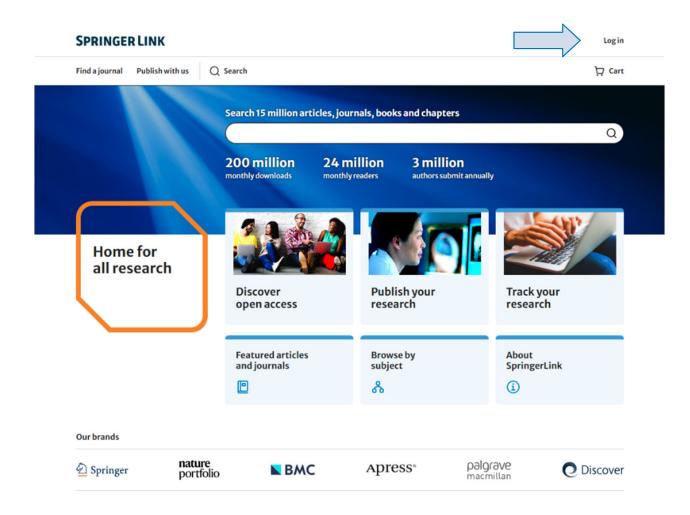

## Register and Login to Springer Nature Account

- Please go to
   <a href="http://link.springer.co">http://link.springer.co</a>
   m/
- To register a new account on Springer Link please click on "Log in"
- You will find this on the top- right-hand side of any Springer Link page.
- This is also where you go whenever you want to log in.

## Register and Login to Springer Nature Account

- If you already have a Springer Nature account, you can <u>login here</u>.
- If you do not yet have an account, please create one by entering your email address and clicking "Continue", and follow the subsequent registration steps.
- As part of your registration, you will receive emails that you will need to verify for security purposes and you will also need to agree to the <u>Terms of Use</u>.